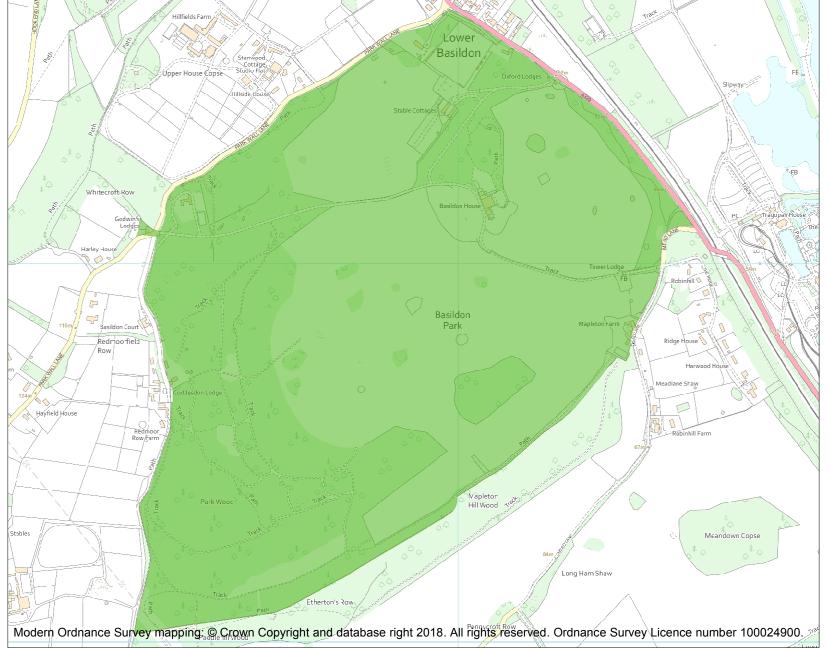

This is an A4 sized map and should be printed full size at A4 with no page scaling set.

Name: BASILDON PARK

Heritage Category:

Park and Garden

1000581

List Entry No :

Grade:

County:

District: West Berkshire

Parish: Basildon

Each official record of a registered garden or other land contains a map. The map here has been translated from the official map and that process may have introduced inaccuracies. Copies of maps that form part of the official record can be obtained from Historic England.

This map was delivered electronically and when printed may not be to scale and may be subject to distortions. The map and grid references are for identification purposes only and must be read in conjunction with other information in the record.

List Entry NGR: SU6060877730

**Map Scale:** 1:10000

Print Date: 17 May 2024

HistoricEngland.org.uk